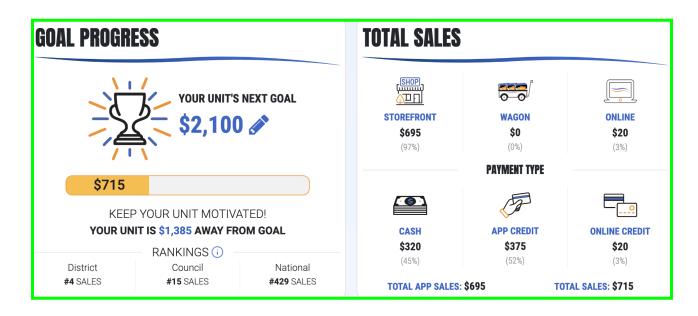

<u>Commission</u>: Our Troop is doing Split Sales over the entire season for Storefronts. The final store split x commission will be calculated in November. (ie total store front sales, total scout hours ->, adjusted for the % hours worked by each individual , multiplied by commission, ~30%)

You may see the store split fluctuate weekly on the Trail's End app throughout the season. This number will readjust in real time as more shifts are added, scouts work new shifts, and more money is collected by current sales etc. All donations are logged as a Heroes and Helpers Donation Sale.